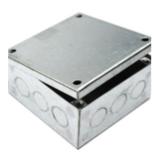

## 100x100x75mm (4x4x3") Adaptable Box Knockout

100x100x75mm (4x4x3") Adaptable Box Knockout

## General Information

| Brand               | Metpro Ltd                                                                                        |
|---------------------|---------------------------------------------------------------------------------------------------|
| <b>Product Type</b> | Metal Adaptable Box                                                                               |
| Material            | Sheet Steel                                                                                       |
| Mounting            | Surface                                                                                           |
| Colour              | Galvanised                                                                                        |
| Standards           | LU Standard 1-085                                                                                 |
| Length              | 100 mm                                                                                            |
| Description         | Comprises body flanged cover and M5 x 10mm lid fixing screws. Knock outs - 3 x 20mm on each face. |
| c/w Door/Lid        | N                                                                                                 |
| Cover Material      | Sheet Steel                                                                                       |
| Width               | 100 mm                                                                                            |
| Depth               | 75 mm                                                                                             |