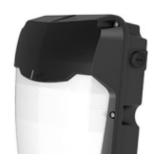

## Ansell ALWPLED Wall Light 29W

Ansell ALWPLED Wall Mounted Bulkhead 29W

## **General Information**

| Brand                        | Ansell Lighting    |
|------------------------------|--------------------|
| Product Type                 | Wall Light         |
| Lamp Type                    | LED Fixed          |
| Wattage                      | 29W                |
| <b>Colour Temperature</b>    | 4000K              |
| <b>Light Output (Lumens)</b> | 1798 Lm            |
| Colour Rendering Index       | 80                 |
| Voltage                      | 240V               |
| Luminous Efficiency          | 60 Lm/W            |
| Width                        | 264mm              |
| Depth                        | 120mm              |
| Туре                         | Luminaire          |
| Beam Angle                   | 60 Degrees         |
| Warranty                     | 3 Years            |
| Height                       | 300mm              |
| CE Approved                  | Υ                  |
| LED Driver Included?         | Υ                  |
| <b>Housing Colour</b>        | Cool White         |
| Cover Material               | Polycarbonate      |
| <b>Mounting Position</b>     | Wall               |
| Cover Included               | Υ                  |
| Cover Type                   | Diffuser           |
| Housing Material             | Die Cast Aluminium |
| Vandal Resistant             | Υ                  |
|                              |                    |