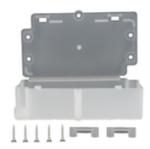

## **Connector Box**

**CHOC Connector Box** 

## **General Information**

| Brand                | Deligo Ltd                                                                                                                                                |
|----------------------|-----------------------------------------------------------------------------------------------------------------------------------------------------------|
| Product Type         | Connector Boxes                                                                                                                                           |
| Material             | Plastic                                                                                                                                                   |
| Colour               | White                                                                                                                                                     |
| Length               | 90 mm                                                                                                                                                     |
| Description          | A fast simple solution to protect and insulate electrical connectors. This box comes with internal fittings which means it can be used as a junction box. |
| c/w Door/Lid         | Υ                                                                                                                                                         |
| Cover Material       | Plastic                                                                                                                                                   |
| Width                | 50 mm                                                                                                                                                     |
| Depth                | 25 mm                                                                                                                                                     |
| Suitable for         | Fixed wiring & inline connector                                                                                                                           |
| Number of Doors/Lids | 1                                                                                                                                                         |
| Door/Lid Type        | Plain                                                                                                                                                     |