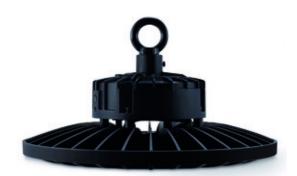

## **Toughbay Retrofit**

JCC 150W 90° Toughbay™ Retrofit LED High Bay

## **General Information**

| Brand         | JCC Lighting Products          |
|---------------|--------------------------------|
| Product Type  | High Bay                       |
| Product Range | Toughbay™ Circular<br>Retrofit |
| Lamp Type     | LED                            |
| Shape         | Round                          |
| Mounting      | Suspended                      |
| Finish        | Black                          |
| Height        | 162mm                          |
| Diameter      | 280mm                          |
| IP Rating     | IP65                           |
| Warranty      | 2 Years                        |
| Voltage       | 220-240V                       |
| Wattage       | 150W                           |
| Class Type    | Class 1                        |
| Dimmable      | Υ                              |
| Energy Rating | A+                             |