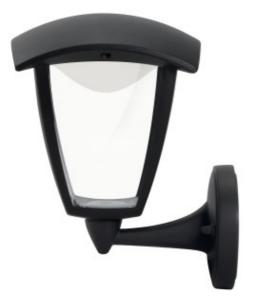

## LED Lantern Bottom Arm

JCC JC39431 4W LED Wall Lantern Bottom Arm 4000K Black

| General Information |                       |
|---------------------|-----------------------|
| Brand               | JCC Lighting Products |
| Product Type        | Wall Lantern          |
| Product Range       | LED Lantern           |
| Lamp Type           | LED                   |
| Mounting            | Wall                  |
| Finish              | Black                 |
| Width               | 170mm                 |
| Height              | 215mm                 |
| Diameter            | 195mm                 |
| Suitable For        | Outdoor               |
| IP Rating           | IP44                  |
| Warranty            | 2 Years               |
| Voltage             | 220-240V              |
| Wattage             | 7.5W                  |
| Class Type          | Class 1               |
| Dimmable            | Ν                     |
|                     |                       |