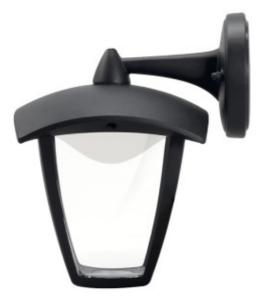

## **LED Lantern Top Arm**

JCC 7.5W LED Wall Lantern Top Arm 4000K Black

## **General Information**

| Brand         | JCC Lighting Products |
|---------------|-----------------------|
| Product Type  | Wall Lantern          |
| Product Range | LED Lantern           |
| Lamp Type     | LED                   |
| Mounting      | Wall                  |
| Finish        | Black                 |
| Width         | 170mm                 |
| Height        | 215mm                 |
| Diameter      | 195mm                 |
| Suitable For  | Outdoor               |
| IP Rating     | IP44                  |
| Warranty      | 2 Years               |
| Voltage       | 220-240V              |
| Wattage       | 7.5W                  |
| Class Type    | Class 1               |
| Dimmable      | Ν                     |
|               |                       |