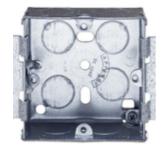

## Appleby SB603 B ox Fixing Flange

Appleby SB603 Box Fixing Flange

| Brand               | Appleby       |
|---------------------|---------------|
| Product Type        | Fixing Flange |
| Туре                | Flange        |
| Colour              | Silver        |
| Material            | Steel         |
| Finish              | Galvanised    |
| Fixings Included    | Ν             |
| Mounting            | Surface       |
| Fused Fitted        | Ν             |
| Switched            | Ν             |
| Earth Included      | Ν             |
| Knockouts Included? | Ν             |
| Multi Compartment   | Ν             |