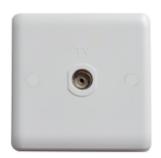

## Deta VC1264 TV Coax Socket 1G Isol

Deta VC1264 TV Coax Socket 1G Isol

## **General Information**

| Brand                             | Deta Electrical Company<br>Ltd |
|-----------------------------------|--------------------------------|
| Product Type                      | Data/Phone/TV Outlets          |
| Standards                         | BS 3041                        |
| Туре                              | Isolated                       |
| Warranty                          | 2 Years                        |
| Mounting                          | Flush                          |
| Switched/Unswitched               | Unswitched                     |
| Gangs                             | 1 Gang                         |
| Includes 13A Switch Socket?       | N                              |
| Includes RCD?                     | N                              |
| Neon Indicator                    | N                              |
| Flex Outlet                       | N                              |
| Fuse Fitted                       | N                              |
| Screwless?                        | N                              |
| Lockable?                         | N                              |
| Telephone Master                  | N                              |
| Telephone Secondary               | N                              |
| TV Socket                         | Υ                              |
| FM/DAB                            | N                              |
| Satellite                         | N                              |
| RJ11                              | N                              |
| RJ45 Cat 5E                       | N                              |
| RJ45 Cat 6                        | N                              |
| USB                               | N                              |
| <b>Body Material</b>              | Moulded Plastic                |
| Face Colour                       | White                          |
| Fixing Centres                    | 60.3 mm                        |
| <b>Mounting Box Minimum Depth</b> | 25   35 mm                     |